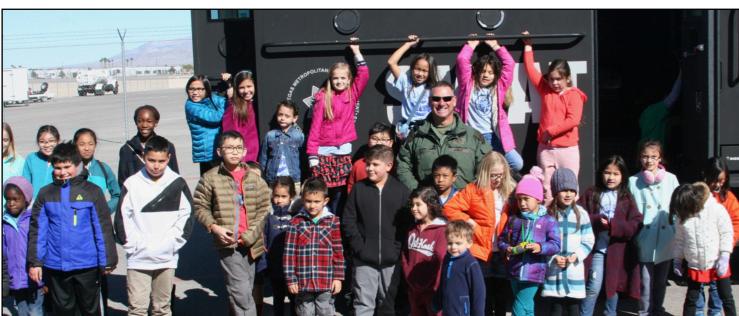

# **ADVENTURERS**

On Sunday, February 25, the Adventurer club went on a field trip to tour the Las Vegas Police Department SWAT team and their trucks and helicopters.