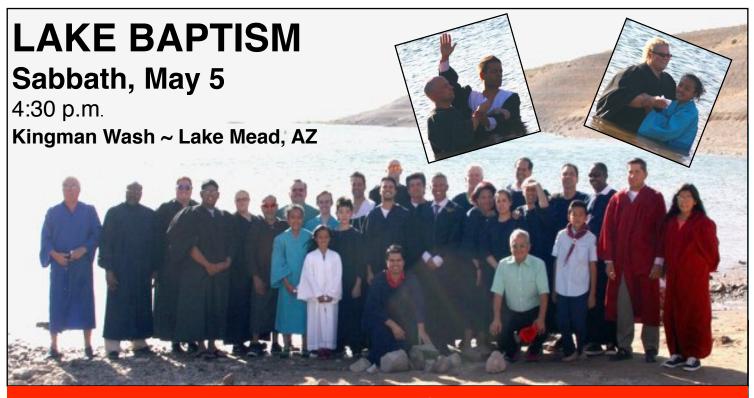

## **LAKE BAPTISM**

Our next Lake Baptism is just around the corner on **Sabbath**, **May 5** at Kingman Wash, Lake Mead. If you would like to be part of this baptism, please contact one of the pastors.

Enjoy this wonderful time of Christian fellowship!
Bring a Sack-Supper & Lawn Chair!
There will be a bonfire!

<u>Directions</u>: Drive south out of Las Vegas on Hwy 93 through Boulder City. Cross Hoover Dam into Arizona. Watch for signs for "Kingman Wash." Take Exit 2 off of Hwy 93...follow dirt road for 3.2 miles. Kingman Wash Access Road is not paved. While bumpy, road is hard packed with no clearance problems. Travel slowly.

#### **NOTES TO ATTENDEES**

- Carpooling is suggested. While trucks and SUVs are preferred... cars can make the trek just as long as they drive slowly.
   Bring Water, Sack supper and Lawn Chair
- Please arrive by 4:30 p.m.
- Allow for hour + of travel

#### **NOTES TO BAPTISMAL CANDIDATES**

- Bring old pair of tennis shoes or enclosed water shoes to wear in lake. Do not wear sandals, flip-flops or go bare foot.
- Wear shorts/t-shirt or swimsuit under robe.
- Bring change of clothes.
- Bring large towel.
- There will be private places to change
- Please arrive by 4:00 p.m.