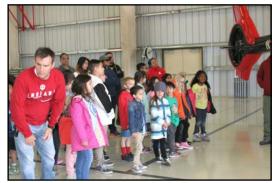

# **ADVENTURERS**

On Sunday, February 25, the Adventurer club went on a field trip to tour the Las Vegas Police Department SWAT team and their trucks and helicopters.