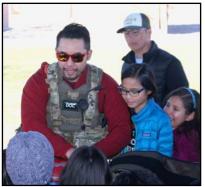

# **ADVENTURERS**

On Sunday, February 25, the Adventurer club went on a field trip to tour the Las Vegas Police Department SWAT team and their trucks and helicopters.