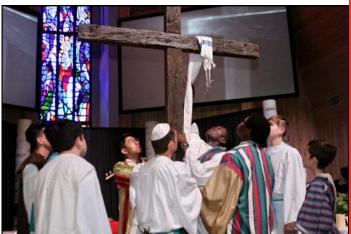

# COMMUNION

On Sabbath, April 7, Pastor Angel Heredia and his helpers put on a visual dramatization of the *"Lord's Supper"*. It was entitled "At the Table." Thanks to all those who helped make this a very special and memorable Sabbath.