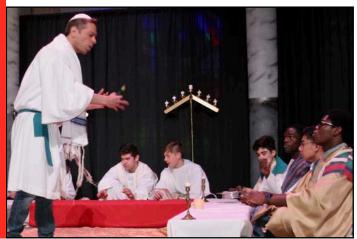

# COMMUNION

On Sabbath, April 7, Pastor Angel Heredia and his helpers put on a visual dramatization of the *"Lord's Supper"*. It was entitled "At the Table." Thanks to all those who helped make this a very special and memorable Sabbath.