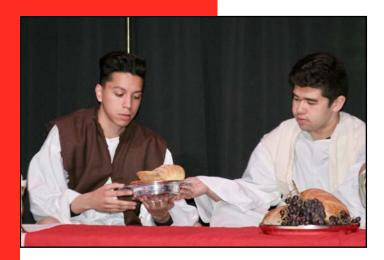

# COMMUNION

On Sabbath, April 7, Pastor Angel Heredia and his helpers put on a visual dramatization of the *"Lord's Supper"*. It was entitled "At the Table." Thanks to all those who helped make this a very special and memorable Sabbath.