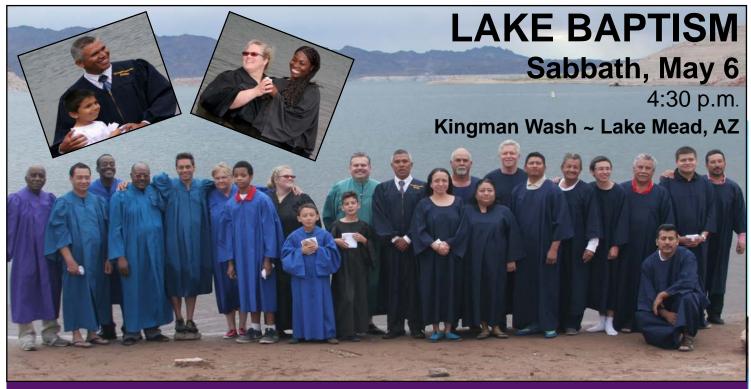

# LAKE BAPTISM

Our next Lake Baptism is just around the corner on **Sabbath, May 6** at Kingman Wash, Lake Mead. If you would like to be part of this baptism, please contact one of the pastors.

Enjoy this wonderful time of Christian fellowship! Bring a Sack-Supper & Lawn Chair! There will be a bonfire, singing and a message from Pastor Alex!