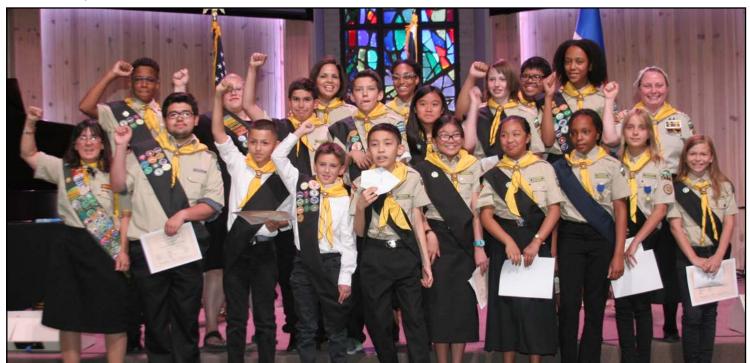

## **PICTURES #1**

May 13 through May 20 the Las Vegas area Seventh-day Adventist churches came together for a week of prayer called "Many Voices One Sound. Mountain View hosted this years week of prayer and the theme was the armor of God. These are some selected pictures from that week. Also included below are some pictures from baptism that occurred at the church over the past couple months.

Dr. Carlton Byrd

Pastor Peter Neri

Pastor Wayne O'Bannon

Pastor Oneil Madden

Pastor BJ Boles

Local law enforcement officers are prayed for.

Pastor Don McLeod