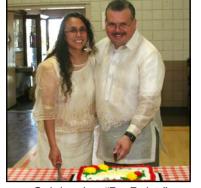

Pine Hills Academy Choir performs worship concert

Spanish "Voz de Esperanza" Quartet

The Philippine Meistersingers performs worship concert

Praise Team leading in worship

Celebrating "Dr. Boles"

Praise Team leading in worship