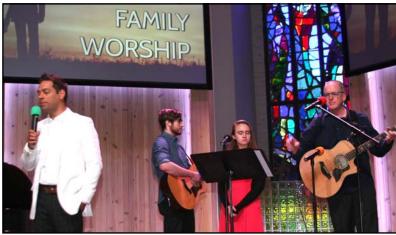

Pastor Angel and the Goss family in Family Worship

Children at the "Birthday Bash"