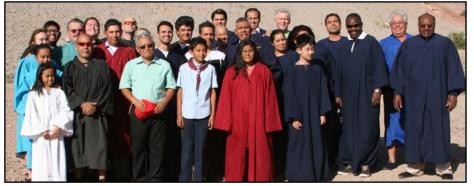

## **PICTURES #1**

May 13 through May 20 the Las Vegas area Seventh-day Adventist churches came together for a week of prayer called "Many Voices One Sound. Mountain View hosted this years week of prayer and the theme was the armor of God. These are some selected pictures from that week. Also included below are some pictures from baptism that occurred at the church over the past couple months.