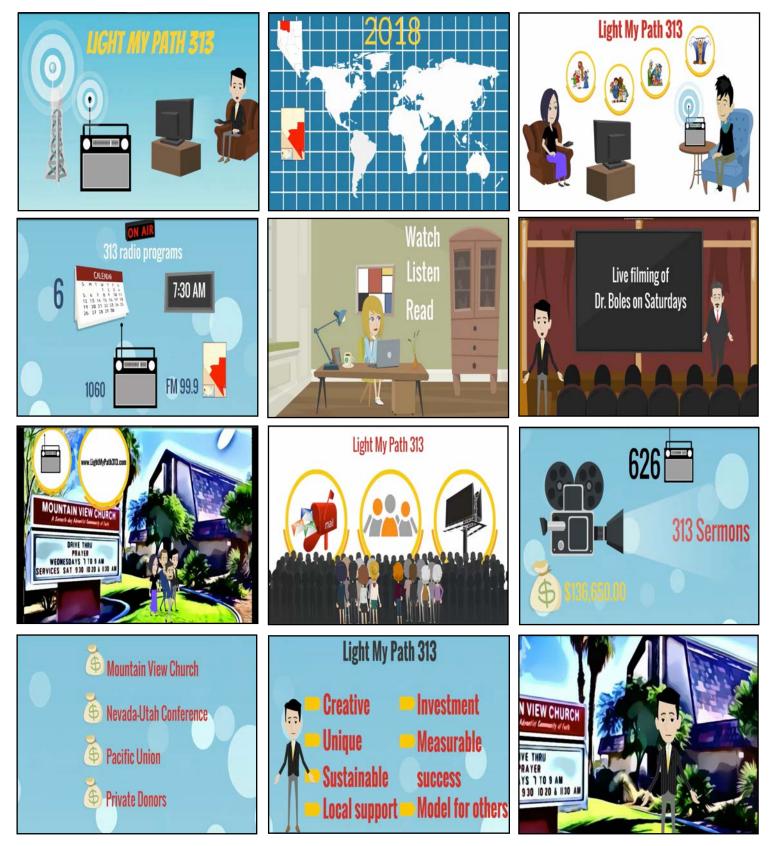

# LIGHT MY PATH 313

Below is a copy of an insert "*Light My Path 313 Covenant Response*" that is available in your MVC bulletins; at the church information desk and at the MVC Office. We invite each person of the congregation to respond to the appeal to be involved and support "*Light My Path 313*".

We at the Mountain View Church are planning to begin a new and unique radio, video ministry called "*Light My Path 313*". We desire to launch this innovative outreach approach in 2018 for Las Vegas, Nevada and the world.

"Light My Path 313" will be a dynamic radio and TV program to share the Gospel message by recounting the whole incredible Bible story from start to finish. 313 radio programs a year will air six mornings a week at 7:30am on AM 1060, FM 99.9 in Las Vegas. The visitor to the website www.LightMyPath313.com will be able to watch, listen and read each program and there will be links to the corresponding Bible passage and chapter in the Spirit of Prophecy.

Dr. BJ Boles will take people on an incredible journey across the scriptures through his engaging and dynamic storytelling. The goal is to use the radio program and website as a bridge to invite patrons to the Mountain View Church to watch a live filming of Dr. Boles on Saturdays.

"Light My Path 313" will by promoted through direct mailers, members inviting friends and billboards to drive commuters to listen to the program during their commute. In the end, we will film 313 sermons which will become 626 radio programs. The proposed fouryear project budget is \$136,650.00 to be shared among four groups: The Mountain View Church, the Nevada-Utah Conference, the Pacific Union & private donors.

We invite you to partner with us to make "Light My Path 313" and this incredible opportunity possible. Sermons are set to begin in January, 2018 with the launch of the actual ministry waiting for all parties to enter into the covenant with a tentative launch target of late spring 2018 or early summer 2018.

# LIGHT MY PATH 313

The pictures below are screen grabs of an Explainer Video for the "*Light My Path 313*". The complete video can be seen at our church website on the home page <u>www.Come2MountainVlew.com</u>