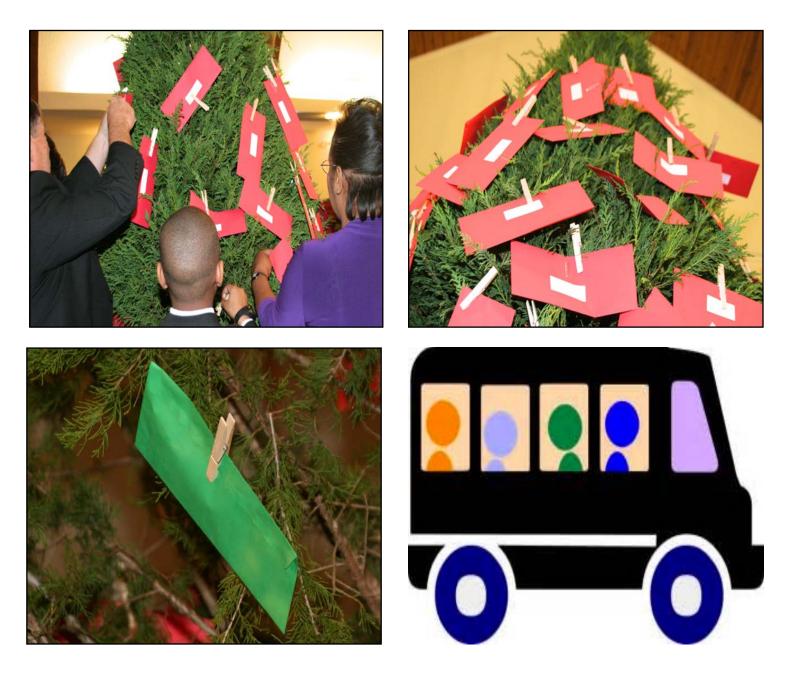

### 

Messenger

On Sabbaths, *December 23<sup>rd</sup> and 30<sup>th</sup>*, we will be collecting our annual "*MVC Sacrifice Offering*". We will have two trees up on those Sabbaths on the platform in the sanctuary that we will place our offerings on using colored envelopes. The goal this year for this special offering is to raise *\$25,000.00* to purchase a bus for our church. The money raised in the Sacrifice Offering will be added to some *\$35,000.00* that has already been donated. Our goal is to use these funds (Target total goal of *\$60,000.00*) to purchase the bus in the first quarter of 2018.

Would you prayerfully consider what you will give as a thank offering to the Lord for all He has done for you. This offering should be beyond your regular tithes and offerings. We invite each person of the congregation to bring a sacrifice offering on Sabbaths, *December 23<sup>rd</sup> or December 30<sup>th</sup>*. If you are unable to be there on those Sabbaths, you may turn in your offering on any Sabbath before or after so you can be included. Please mark your contribution envelope "**MVC Sacrifice Offering**" or "**MVC Bus**" May we each do our part in realizing this dream so this bus can glorify the Lord and be used by all the ministries of the church to further the Kingdom of God!