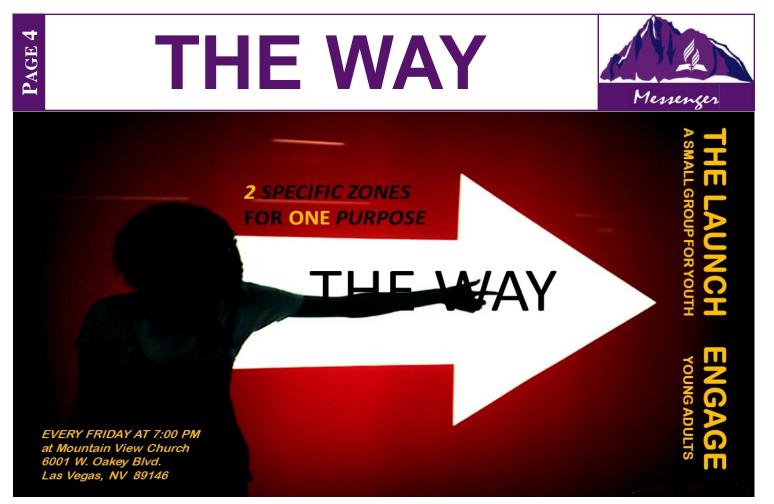

In Hís Servíce,

Ed Keyes

PAGE 3

We are happy to announce that the Mountain View Church has re-launched "*The Way*" with some new awesome components. From now on, "*The Way*" starts at 7:00 p.m. with a Praise time where all ages will gather to kick off the Sabbath. Then we will divide into unique focus zones. All activities will end sharply at 8:15 p.m. Check out the four focus zones listed below:

**THE LAUNCH** is an interactive worship group for **Youth (Ages 12-18)**. Pastor Melody will be leading out in this.

**ENGAGE** is an exciting worship experience for **Young Adults (Ages 18-35)**. Pastor Angel will be leading out in this.

**ENRICH** Small Groups. There will be a special small group for **Couples (All ages)** interacting together focussing on relationships and marriage enrichment. There will also be a small group to enrich spiritual growth for **Adults (All ages)**.

**CHILDCARE** & Children's Activities for Kids (Ages 3-11) will be provided.

### LAUNCH<br/>YouthENGAGE<br/>Young AdultsENRICH<br/>Small GroupsCHILDCARE<br/>Kids