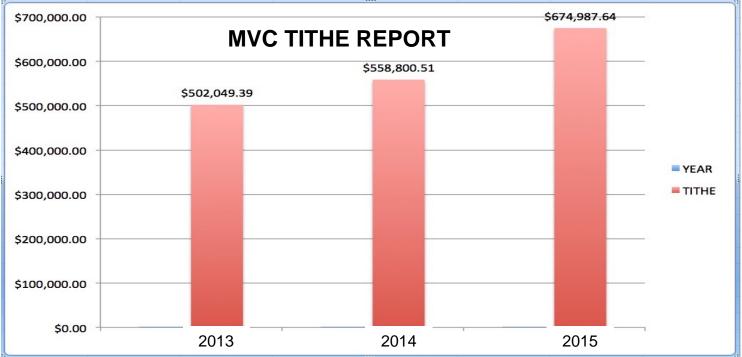

### CHURCH FINANCE

Please note the following two charts that track statistics in two key areas: tithe and membership. Two important notes about each chart. Firstly, the membership chart does not reflect <u>43</u> members who transferred out to start the *Paraiso SDA Church*. Also, this does not reflect specifically the <u>189</u> baptisms and Profession of Faiths we have had over the last two years. This chart reflects net growth so it also has to consider transfers out and deaths. Also, please note that tithe collected does not indicate offerings collected. An offering chart will be shared in the next issue of *Mountain View Messenger*. As a reminder, 100% of all tithe is sent on to the Nevada-Utah Conference for the furtherance of God's work. We do, however, receive benefit from these funds in the form of Conference support, evangelism and most significantly, the salaries of pastors and teachers. Offerings marked "*General Fund*" or "*Church Budget*" go to financially support all the budget of the Mountain View Church.