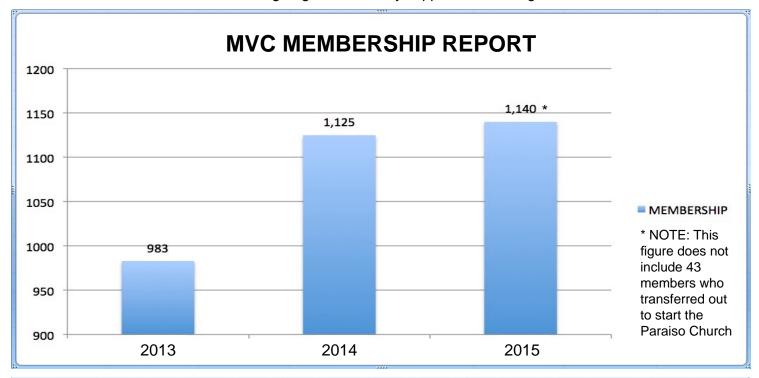

### CHURCH FINANCE

Please note the following two charts that track statistics in two key areas: tithe and membership. Two important notes about each chart. Firstly, the membership chart does not reflect <u>43</u> members who transferred out to start the *Paraiso SDA Church*. Also, this does not reflect specifically the <u>189</u> baptisms and Profession of Faiths we have had over the last two years. This chart reflects net growth so it also has to consider transfers out and deaths. Also, please note that tithe collected does not indicate offerings collected. An offering chart will be shared in the next issue of *Mountain View Messenger*. As a reminder, 100% of all tithe is sent on to the Nevada-Utah Conference for the furtherance of God's work. We do, however, receive benefit from these funds in the form of Conference support, evangelism and most significantly, the salaries of pastors and teachers. Offerings marked "*General Fund*" or "*Church Budget*" go to financially support all the budget of the Mountain View Church.