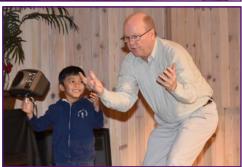

## **ADVENTURER PICS**

The pictures below are from two Adventurer activities from earlier this year. One was a field trip to the ice skating rink, and the other was a Family Gym Night.