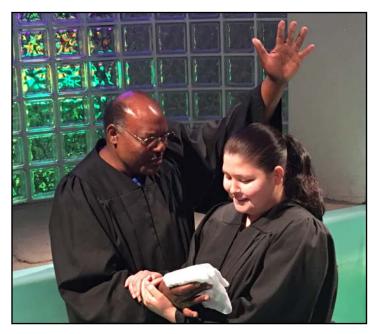

## **WELCOME**

We would like to extend a welcome Monica, Kayla, Rebecca and Stephanie who recently were baptized. We rejoice with heaven for their decision to stand for Jesus!

Monica Vann Baptized February 27, 2016

Kayla Hunley
Baptized March 12, 2016

Rebecca Carter
Baptized March 12, 2016

Stephanie Carter
Baptized March 12, 2016