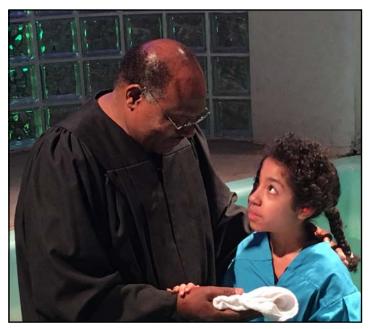

## **WELCOME**

We would like to extend a welcome Monica, Kayla, Rebecca and Stephanie who recently were baptized. We rejoice with heaven for their decision to stand for Jesus!

Monica Vann Baptized February 27, 2016

Kayla Hunley
Baptized March 12, 2016

Rebecca Carter
Baptized March 12, 2016

Stephanie Carter
Baptized March 12, 2016