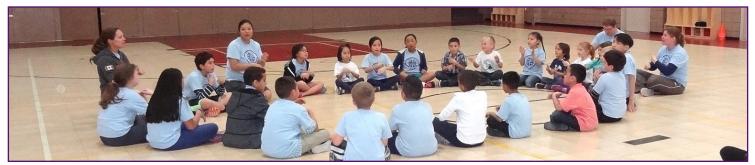

## **ADVENTURER PICS**

The pictures below are from two Adventurer activities from earlier this year. One was a field trip to the ice skating rink, and the other was a Family Gym Night.