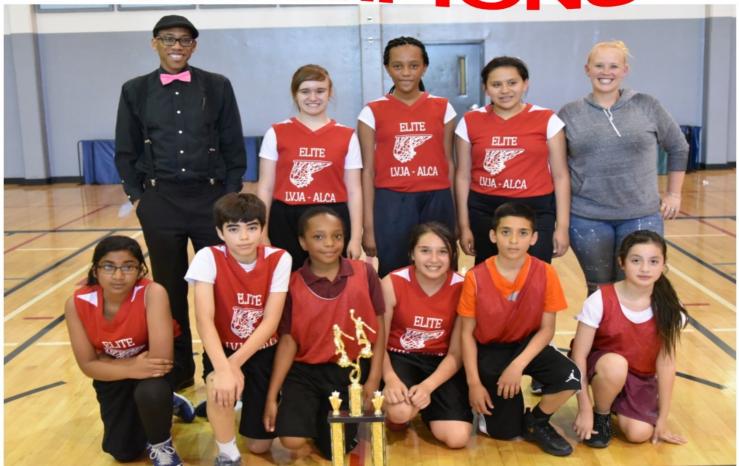

## Congratulations!!

Elementary-LVJA-ALCA Elite team for winning the PSAC Tournament League Elementary Championship!!!

We would like to thank Mrs. Allyce Pierson and Mr. Banks for all the time and dedication they have given the students through out this season!

Thank you so much Coach Allyce!!!

CHAMPIONS