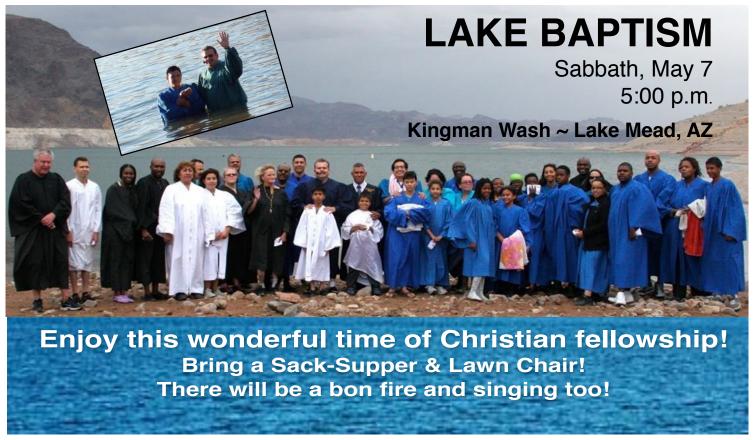

## LAKE BAPTISM

Our next Lake Baptism will be Sabbath afternoon, May 7. If you or someone you know would like to be baptized at the lake please reach out to speak to one of the pastors. For future consideration, Mountain View plans 2 lake baptisms a year (First Sabbaths of May and October).

#### **NOTES TO ATTENDEES**

- Carpooling is suggested. While trucks and SUVs are preferred... cars can make the trek just as long as they drive slowly.
- Please arrive by 4:30 p.m.
- Allow for hour + of travel

#### **NOTES TO BAPTISMAL CANDIDATES**

- Bring old pair of tennis shoes or enclosed water shoes to wear in lake. Do not wear sandals, flip-flops or go bare foot.
- Wear shorts/t-shirt or swimsuit under robe.
- Bring change of clothes.
- Bring large towel.
- · There will be private places to change
- Please arrive by 4:00 p.m.