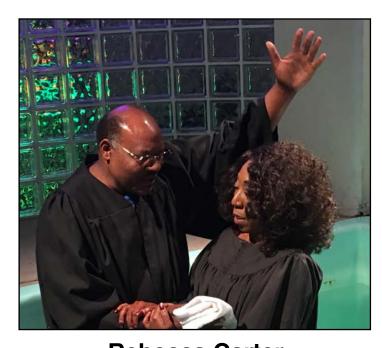

## **WELCOME**

We would like to extend a welcome Monica, Kayla, Rebecca and Stephanie who recently were baptized. We rejoice with heaven for their decision to stand for Jesus!

Monica Vann Baptized February 27, 2016

Kayla Hunley
Baptized March 12, 2016

Rebecca Carter
Baptized March 12, 2016

Stephanie Carter
Baptized March 12, 2016