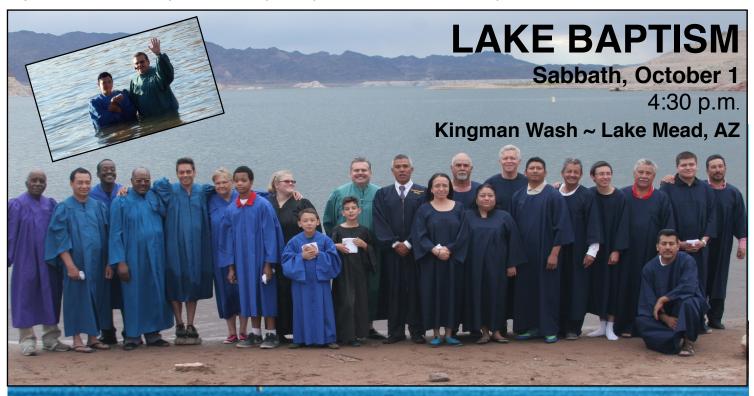

# LAKE BAPTISM

Our next Lake Baptism is just around the corner on Sabbath, October 1 at Kingman Wash, Lake Mead. If you would like to be part of this baptism, please contact one of the pastors.

Enjoy this wonderful time of Christian fellowship!

Bring a Sack-Supper & Lawn Chair!

There will be a bon fire and singing too!

<u>Directions</u>: Drive south out of Las Vegas on Hwy 93 through Boulder City. Cross Hoover Dam into Arizona. Watch for signs for "Kingman Wash." Take Exit 2 off of Hwy 93...follow dirt road for 3.2 miles. Kingman Wash Access Road is not paved. While bumpy, road is hard packed with no clearance problems. Travel slowly.

### **NOTES TO ATTENDEES**

- Carpooling is suggested. While trucks and SUVs are preferred... cars can make the trek just as long as they drive slowly.
   Bring Water, Sack supper and Lawn Chair
- Please arrive by 4:30 p.m.
- Allow for hour + of travel

### **NOTES TO BAPTISMAL CANDIDATES**

- Bring old pair of tennis shoes or enclosed water shoes to wear in lake. Do not wear sandals, flip-flops or go bare foot.
- Wear shorts/t-shirt or swimsuit under robe.
- Bring change of clothes.
- · Bring large towel.
- There will be private places to change
- Please arrive by 4:00 p.m.