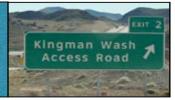

# LAKE BAPTISM

Our next Lake Baptism is just around the corner on Sabbath, October 1 at Kingman Wash, Lake Mead. If you would like to be part of this baptism, please contact one of the pastors.

Enjoy this wonderful time of Christian fellowship!

Bring a Sack-Supper & Lawn Chair!

There will be a bon fire and singing too!

<u>Directions</u>: Drive south out of Las Vegas on Hwy 93 through Boulder City. Cross Hoover Dam into Arizona. Watch for signs for "Kingman Wash." Take Exit 2 off of Hwy 93...follow dirt road for 3.2 miles. Kingman Wash Access Road is not paved. While bumpy, road is hard packed with no clearance problems. Travel slowly.