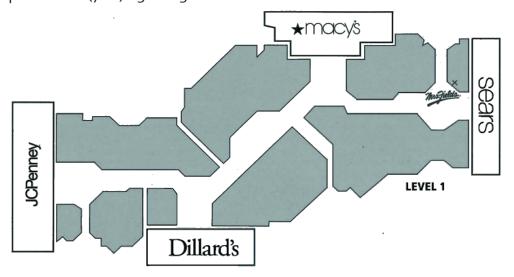

# Seniors Walk & Talk

Seniors Ministry has started a weekly walking group, and they have invited everyone to join them! The group gathers every Monday morning at 9:00am; they meet at the Meadows Mall between Mrs. Fields and Sears. Come fellowship with one another and take active steps toward better health! For more information, please call (702) 256-6050.

EVERY MONDAY MORNING AT 9AM!

WALK FOR HEALTH & FELLOWSHIP!

EVERYONE IS INVITED!

**MEADOWS MALL** 

BETWEEN
MRS. FIELDS &
SEARS

FOR MORE INFO, CALL (702) 256-6050

**MEADOWS MALL** 

4300 Meadows Lane Las Vegas, NV 89107