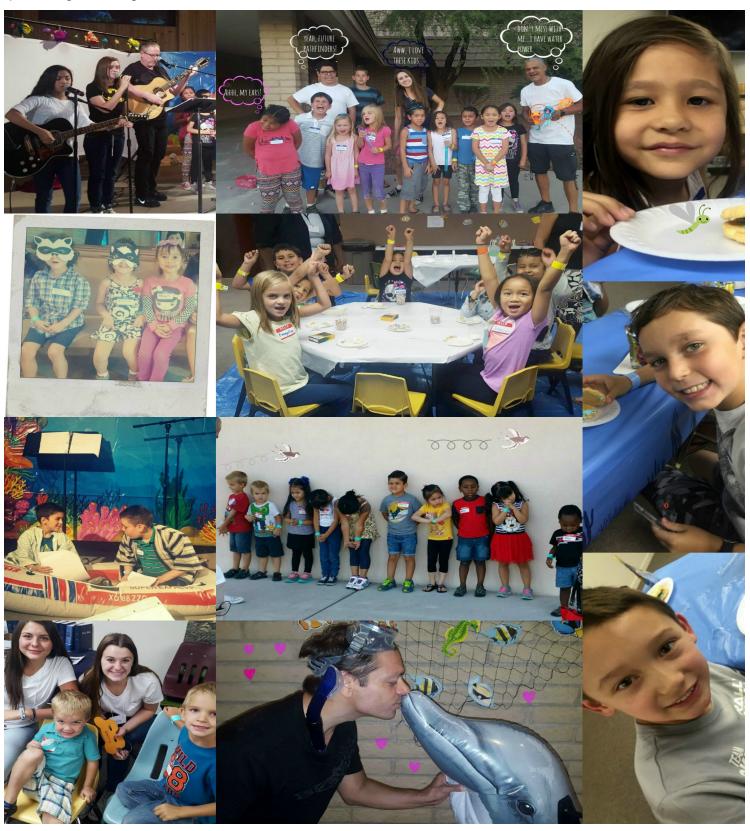

# **VBS PICS**

Mountain View Church held its annual Vacation Bible School July 18-22. The theme this year was "Under the Sea". It was a great success! Thanks to Pastors Angel and Melody and the whole team for providing such a great event for our children!