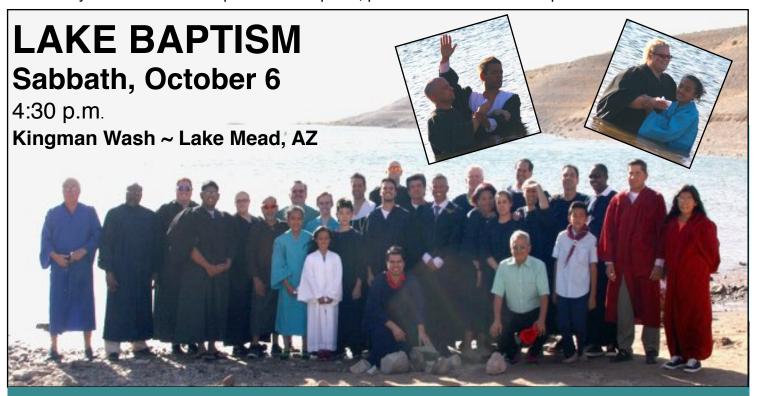

# LAKE BAPTISM

Our next Lake Baptism is just around the corner on **Sabbath**, **October 6** at Kingman Wash, Lake Mead. If you would like to be part of this baptism, please contact one of the pastors.

Enjoy this wonderful time of Christian fellowship!
Bring a Sack-Supper & Lawn Chair!
There will be a bonfire!

<u>Directions</u>: Drive south out of Las Vegas on Hwy 93 through Boulder City. Cross Hoover Dam into Arizona. Watch for signs for "Kingman Wash." Take Exit 2 off of Hwy 93...follow dirt road for 3.2 miles. Kingman Wash Access Road is not paved. While bumpy, road is hard packed with no clearance problems. Travel slowly.

#### **NOTES TO ATTENDEES**

- Carpooling is suggested. While trucks and SUVs are preferred... cars can make the trek just as long as they drive slowly.
   Bring Water, Sack supper and Lawn Chair
- Please arrive by 4:30 p.m.
- Allow for hour + of travel

#### **NOTES TO BAPTISMAL CANDIDATES**

- Bring old pair of tennis shoes or enclosed water shoes to wear in lake. Do not wear sandals, flip-flops or go bare foot.
- · Wear shorts/t-shirt or swimsuit under robe.
- Bring change of clothes.
- Bring large towel.
- There will be private places to change
- Please arrive by 4:00 p.m.